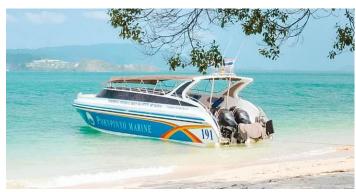

## SPECTACULAR PHANGNGA BAY FROM CRUISE SHIP

## Start City / Phuket Port

Begin your day with a drive to the island's north end and then cross to the Thai mainland via the Thep Krasettree Causeway. Drive to Phang Nga National Park where you board a motorboat and begin your unforgettable cruise through the spectacular and seductive limestone scenery

- A distinctive feature of Phang Nga Bay is the sheer limestone cliffs that jut vertically out of the emerald green water.
- Visit to Lawa Island OR Naka Island for enjoy swimming and relaxing on the beach around 1 hour.
- Continue by cruises to James Bond Island and enjoy lunch on board.
- Transfer by long tail boat to visit James Bond Island (Ping Gan & Tapu Island) then visit Panyi Island (Muslim Village) the floating village where the local people build up their own home over the water surface. You can learn the lifestyle of fishermen and shop for local souvenir.
- Sightseeing Khao Khian and Tum Talu.
- Departure to Hong Island.
- Enjoy for paddle canoeing activity, visit the stalactite and lagoon at Hong Island pass the Mangrove Forest.
- · Cruises to visit Panak Island and return to Phuket with Sunset Cruise.