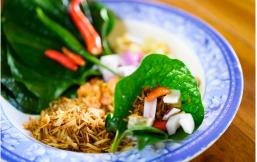

# Southern Flavours: Phuket Food Tour (morning-lunchtime)

Welcome to Phuket's #1 food tour. There is no question about it - Southern Thai food is sublime. The melting pot of Thai, Malay, Burmese and Chinese cuisine has led to Phuket being crowned 'Thailand City of Gastronomy 2017' by UNESCO.

Join us on our lunchtime Phuket street food tour experience to discover the secrets behind the island's flavors and spots known only to locals. Mop up curries with wood-fired naans and slurp on chai at a tucked away Burmese tea shop. Work a pair of chopsticks over the best bowl of Hokkien noodles in Phuket Town, and indulge in grilled pork dripping with rich peanut satay along with more than a dozen more dishes, showing off the culinary culture of Thailand.

On our Phuket food tour you'll be wrapping your chopsticks around 14+ tastes: sticky handmade fresh spring rolls, wok-fried mee hoon, Hokkien noodles peppered with delicate prawn wontons and char sui barbecue pork, leaf-wrapped miang kham bites, and spiced chicken curry puffs,