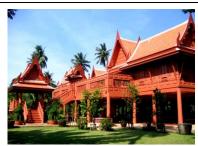

# PHUKET CITY WITH PHROMTHEP CAPE SUNSET FROM CRUISE SHIP

Tour Code: THHKT01BIT Start City / Phuket

Enjoy your day in Phuket and Give yourself a culture and scenic treat of beautiful Phuket in this program and your holidays memories will be enriched with Chalong Temple, old Sino-Portuguese Building, and enjoy best viewpoint of Phuket Sunset at Phromthep Cape

- ATV 30 Minutes be fun with off road routes passing the thick nature of the island.
- Elephant Trekking 30 Minutes enjoy the nature around follow trekking route which the people can not pass the walking.
- Big Buddha The 360 degree top view on the highest mountain, and stunning with the big white pearl Buddha.
- Chalong Temple The most important temple and gorgeous pagoda as well as the other Buddhist architectures.
- Lunch: popular and delicious food restaurant on the beach side.
- 3 beaches View Point On the hill with Karon beach, Kata beach and Kata Noi beach below.
- Promthep Cape Viewpoint The world class point you must see.