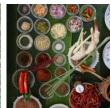

# Southern Flavours: Phuket Food Tour (morning-lunchtime)

Welcome to Phuket's #1 food tour. There is no question about it - Southern Thai food is sublime. The melting pot of Thai, Malay, Burmese and Chinese cuisine has led to Phuket being crowned 'Thailand City of Gastronomy 2017' by UNESCO.

Join us on our lunchtime Phuket street food tour experience to discover the secrets behind the island's flavors and spots known only to locals. Mop up curries with wood-fired naans and slurp on chai at a tucked away Burmese tea shop. Work a pair of chopsticks over the best bowl of Hokkien noodles in Phuket Town, and indulge in grilled pork dripping with rich peanut satay along with more than a dozen more dishes, showing off the culinary culture of Thailand.

Trust us, you're not going to try food like this anywhere else on Phuket, and while it's tempting to be a beach bum, you'd be one sandwich short of a picnic not to join our movable feast. You'll not only dive into the rich cuisine, but also learn lots about the history and culture of the colorful Old Town of Phuket.