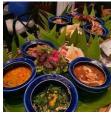

# Southern Flavours: Phuket Food Tour (morning-lunchtime)

Welcome to Phuket's #1 food tour. There is no question about it - Southern Thai food is sublime. The melting pot of Thai, Malay, Burmese and Chinese cuisine has led to Phuket being crowned 'Thailand City of Gastronomy 2017' by UNESCO.

Join us on our lunchtime Phuket street food tour experience to discover the secrets behind the island's flavors and spots known only to locals. Mop up curries with wood-fired naans and slurp on chai at a tucked away Burmese tea shop. Work a pair of chopsticks over the best bowl of Hokkien noodles in Phuket Town, and indulge in grilled pork dripping with rich peanut satay along with more than a dozen more dishes, showing off the culinary culture of Thailand.

Trust us, you're not going to try food like this anywhere else on Phuket, and while it's tempting to be a beach bum, you'd be one sandwich short of a picnic not to join our movable feast. You'll not only dive into the rich cuisine, but also learn lots about the history and culture of the colorful Old Town of Phuket.