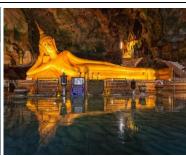

| PK-004                   | PHANG NG                                                               | A BAY & JAN                                                                                                                                                                                                                                                                                                                                                                                                                                                                                                                                                                                                           | /IES BOND ISI      | AND BY LONG         | TAILED BO    | DAT       |                     |  |  |
|--------------------------|------------------------------------------------------------------------|-----------------------------------------------------------------------------------------------------------------------------------------------------------------------------------------------------------------------------------------------------------------------------------------------------------------------------------------------------------------------------------------------------------------------------------------------------------------------------------------------------------------------------------------------------------------------------------------------------------------------|--------------------|---------------------|--------------|-----------|---------------------|--|--|
| Duration                 | 8 hours 30 mi                                                          | nutes                                                                                                                                                                                                                                                                                                                                                                                                                                                                                                                                                                                                                 |                    |                     |              |           |                     |  |  |
| No. Of persons           | Minimum 4 / I                                                          | Maximum 100                                                                                                                                                                                                                                                                                                                                                                                                                                                                                                                                                                                                           |                    |                     |              |           |                     |  |  |
| Departure Time           | 08:00                                                                  | 08:00                                                                                                                                                                                                                                                                                                                                                                                                                                                                                                                                                                                                                 |                    |                     |              |           |                     |  |  |
| Tour Description         | will cross the<br>local jetty and<br>limestone sea<br>Island. Visit Pa | Begin your day with approximately 2 hours drive to the northernmost point of Phuket Island where you will cross the bridge to Phang Nga province on the mainland. Switch to a wooden long-tailed boat at ocal jetty and begin an unforgettable cruise through the awesome scenery of Phang-Nga Bay with the imestone sea mountains and mangrove Swamp. Visit Khao Ping Gun, popularly known as James Bond sland. Visit Panyi Village on stilts, lunch will be served at local restaurant on the island. Back to the coach and take a short drive to visit Suwankhuha Cave Temple with numerous Buddha statues inside. |                    |                     |              |           |                     |  |  |
| Important Note           | <ul><li>Please</li><li>Alcoho</li><li>Order of</li></ul>               | <ul> <li>Tour is not suitable for guests with limited mobility, wheelchair guests and pregnant ladies.</li> <li>Please wear comfortable clothes (must be polite for temple visit) and flat walking shoes.</li> <li>Alcohol beverage is not allowed at National park, Muslim village and temple.</li> <li>Order of visit may vary.</li> </ul>                                                                                                                                                                                                                                                                          |                    |                     |              |           |                     |  |  |
| Vehicle Type             |                                                                        | <ul> <li>40-seater coach, filled with maximum 34 guests <b>OR</b> 10-seater van, filled with maximum 9 guests</li> <li>Wooden long-tailed boat; various size according to number of participants.</li> </ul>                                                                                                                                                                                                                                                                                                                                                                                                          |                    |                     |              |           |                     |  |  |
| No. of persons           | 4-5 per van                                                            | 6-7 per van                                                                                                                                                                                                                                                                                                                                                                                                                                                                                                                                                                                                           | 8-9 per van        | 20-24 per coach     | 25-29 per    |           | 30-34 per coach     |  |  |
| Nett Price per Pax (USD) | 115.00                                                                 | 95.00                                                                                                                                                                                                                                                                                                                                                                                                                                                                                                                                                                                                                 | 80.00              | 75:00               | 70.0         | 0         | 65.00               |  |  |
| Price Inclusions         | Transport, Eng                                                         | lish speaking gu                                                                                                                                                                                                                                                                                                                                                                                                                                                                                                                                                                                                      | ide, Applicable ei | ntrance fee, Lunch, | Bottled wate | er in the | coach, Life jacket. |  |  |
| Price Exclusions         | Gratuities and                                                         | personal expens                                                                                                                                                                                                                                                                                                                                                                                                                                                                                                                                                                                                       | ses                |                     |              |           |                     |  |  |
| Time                     |                                                                        |                                                                                                                                                                                                                                                                                                                                                                                                                                                                                                                                                                                                                       | Itinerary          |                     |              | Durat     | ion                 |  |  |
| 00:00 - 01:50            | Drive from pie                                                         | r to Phang Nga                                                                                                                                                                                                                                                                                                                                                                                                                                                                                                                                                                                                        | Bay, Krasom Pier   |                     |              | 110 m     | ninutes             |  |  |
| 01:50 - 03:00            | Embark the lo                                                          | ng-tailed boat. S                                                                                                                                                                                                                                                                                                                                                                                                                                                                                                                                                                                                     | cenic ride in Pha  | ng Nga Bay          |              | 70 mi     | nutes               |  |  |
| 03:00 - 03:45            | Stop at James                                                          | Bond Island                                                                                                                                                                                                                                                                                                                                                                                                                                                                                                                                                                                                           |                    |                     |              | 45 mi     | nutes               |  |  |
| 03:45 - 04:10            | Ride to Panyi \                                                        | Ride to Panyi Village 25 minutes                                                                                                                                                                                                                                                                                                                                                                                                                                                                                                                                                                                      |                    |                     |              |           |                     |  |  |
| 04:10 - 05:20            | Lunch at local                                                         | Lunch at local restaurant and free time to explore the village 70 minutes                                                                                                                                                                                                                                                                                                                                                                                                                                                                                                                                             |                    |                     |              |           |                     |  |  |
| 05:20 - 05:50            | Return to Kras                                                         | som Pier                                                                                                                                                                                                                                                                                                                                                                                                                                                                                                                                                                                                              |                    |                     |              | 30 mi     | nutes               |  |  |
| 05:50 - 06:20            | Visit Suwankh                                                          | uha Cave Templ                                                                                                                                                                                                                                                                                                                                                                                                                                                                                                                                                                                                        | e                  |                     |              | 30 mi     | nutes               |  |  |
| 06:20 - 08:30            | Return to pier                                                         | ··                                                                                                                                                                                                                                                                                                                                                                                                                                                                                                                                                                                                                    |                    |                     |              | 130 m     | ninutes             |  |  |