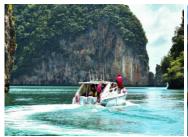

## Start City / Phuket Port

Begin your day with a drive to the island's north end and then cross to the Thai mainland via the Thep Krasettree Causeway. Drive to Phang Nga National Park where you board a motorboat and begin your unforgettable cruise through the spectacular and seductive limestone scenery

- A distinctive feature of Phang Nga Bay is the sheer limestone cliffs that jut vertically out of the emerald green water.
- Visit to Lawa Island OR Naka Island for enjoy swimming and relaxing on the beach around 1 hour.
- Continue by cruises to James Bond Island and enjoy lunch on board.
- Transfer by long tail boat to visit James Bond Island (Ping Gan & Tapu Island) then visit Panyi Island (Muslim Village) the floating village where the local people build up their own home over the water surface. You can learn the lifestyle of fishermen and shop for local souvenir.
- Sightseeing Khao Khian and Tum Talu.
- Departure to Hong Island.
- Enjoy for paddle canoeing activity, visit the stalactite and lagoon at Hong Island pass the Mangrove Forest.
- · Cruises to visit Panak Island and return to Phuket with Sunset Cruise.