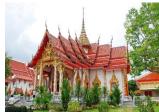

# PHUKET CITY WITH PHROMTHEP CAPE SUNSET FROM CRUISE SHIP

Tour Code: THHKT01BIT Start City / Phuket

Enjoy your day in Phuket and Give yourself a culture and scenic treat of beautiful Phuket in this program and your holidays memories will be enriched with Chalong Temple, old Sino-Portuguese Building, and enjoy best viewpoint of Phuket Sunset at Phromthep Cape

- ATV 30 Minutes be fun with off road routes passing the thick nature of the island.
- Elephant Trekking 30 Minutes enjoy the nature around follow trekking route which the people can not pass the walking.
- Big Buddha The 360 degree top view on the highest mountain, and stunning with the big white pearl Buddha.
- Chalong Temple The most important temple and gorgeous pagoda as well as the other Buddhist architectures.
- Lunch: popular and delicious food restaurant on the beach side.
- 3 beaches View Point On the hill with Karon beach, Kata beach and Kata Noi beach below.
- Promthep Cape Viewpoint The world class point you must see.