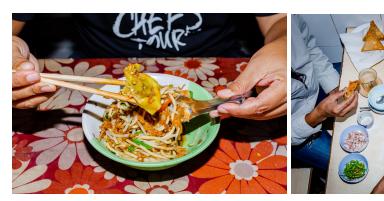

# Southern Flavours: Phuket Food Tour (morning-lunchtime)

Welcome to Phuket's #1 food tour. There is no question about it - Southern Thai food is sublime. The melting pot of Thai, Malay, Burmese and Chinese cuisine has led to Phuket being crowned 'Thailand City of Gastronomy 2017' by UNESCO.

Join us on our lunchtime Phuket street food tour experience to discover the secrets behind the island's flavors and spots known only to locals. Mop up curries with wood-fired naans and slurp on chai at a tucked away Burmese tea shop. Work a pair of chopsticks over the best bowl of Hokkien noodles in Phuket Town, and indulge in grilled pork dripping with rich peanut satay along with more than a dozen more dishes, showing off the culinary culture of Thailand.

On our Phuket food tour you'll be wrapping your chopsticks around 14+ tastes: sticky handmade fresh spring rolls, wok-fried mee hoon, Hokkien noodles peppered with delicate prawn wontons and char sui barbecue pork, leaf-wrapped miang kham bites, and spiced chicken curry puffs,