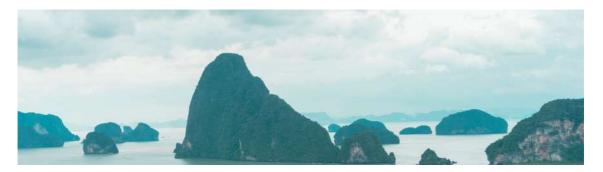

## SPECTACULAR PHANGNGA BAY FROM CRUISE SHIP

## Start City / Phuket Port

Begin your day with a drive to the island's north end and then cross to the Thai mainland via the Thep Krasettree Causeway. Drive to Phang Nga National Park where you board a motorboat and begin your unforgettable cruise through the spectacular and seductive limestone scenery

- A distinctive feature of Phang Nga Bay is the sheer limestone cliffs that jut vertically out of the emerald green water.
- Visit to Lawa Island OR Naka Island for enjoy swimming and relaxing on the beach around 1 hour.
- Continue by cruises to James Bond Island and enjoy lunch on board.
- Transfer by long tail boat to visit James Bond Island (Ping Gan & Tapu Island) then visit Panyi Island (Muslim Village) the floating village where the local people build up their own home over the water surface. You can learn the lifestyle of fishermen and shop for local souvenir.
- Sightseeing Khao Khian and Tum Talu.
- Departure to Hong Island.
- Enjoy for paddle canoeing activity, visit the stalactite and lagoon at Hong Island pass the Mangrove Forest.
- · Cruises to visit Panak Island and return to Phuket with Sunset Cruise.