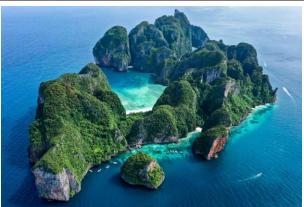

## SPECTACULAR PHANGNGA BAY FROM CRUISE SHIP

## Start City / Phuket Port

Begin your day with a drive to the island's north end and then cross to the Thai mainland via the Thep Krasettree Causeway. Drive to Phang Nga National Park where you board a motorboat and begin your unforgettable cruise through the spectacular and seductive limestone scenery

- A distinctive feature of Phang Nga Bay is the sheer limestone cliffs that jut vertically out of the emerald green water.
- Visit to Lawa Island OR Naka Island for enjoy swimming and relaxing on the beach around 1 hour.
- Continue by cruises to James Bond Island and enjoy lunch on board.
- Transfer by long tail boat to visit James Bond Island (Ping Gan & Tapu Island) then visit Panyi Island (Muslim Village) the floating village where the local people build up their own home over the water surface. You can learn the lifestyle of fishermen and shop for local souvenir.
- Sightseeing Khao Khian and Tum Talu.
- Departure to Hong Island.
- Enjoy for paddle canoeing activity, visit the stalactite and lagoon at Hong Island pass the Mangrove Forest.
- · Cruises to visit Panak Island and return to Phuket with Sunset Cruise.