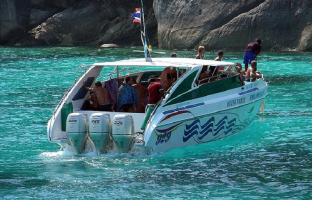

## Start City / Phuket Port

Begin your day with a drive to the island's north end and then cross to the Thai mainland via the Thep Krasettree Causeway. Drive to Phang Nga National Park where you board a motorboat and begin your unforgettable cruise through the spectacular and seductive limestone scenery

- A distinctive feature of Phang Nga Bay is the sheer limestone cliffs that jut vertically out of the emerald green water.
- Visit to Lawa Island OR Naka Island for enjoy swimming and relaxing on the beach around 1 hour.
- Continue by cruises to James Bond Island and enjoy lunch on board.
- Transfer by long tail boat to visit James Bond Island (Ping Gan & Tapu Island) then visit Panyi Island (Muslim Village) the floating village where the local people build up their own home over the water surface. You can learn the lifestyle of fishermen and shop for local souvenir.
- Sightseeing Khao Khian and Tum Talu.
- Departure to Hong Island.
- Enjoy for paddle canoeing activity, visit the stalactite and lagoon at Hong Island pass the Mangrove Forest.
- · Cruises to visit Panak Island and return to Phuket with Sunset Cruise.

# **Tour cost (Private Tour on request)**

| Caminas Class  | Price/Person      |  |  |  |  |  |   |    |    |    |
|----------------|-------------------|--|--|--|--|--|---|----|----|----|
| Services Class | 1 2 3 4 5 6 7 8 9 |  |  |  |  |  | 9 | 10 | 11 | 12 |
| Joining Group  | 139               |  |  |  |  |  |   |    |    |    |